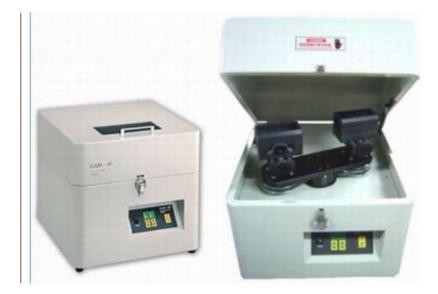

web site: www.shirtronics.com e-mail: info@shirtronics.com

שירטרוניקס בע"מ ⊾ כתובת למשלוח דואר:ת.ד.437 שימשית 17906 ישראל, משרדים+לוג': זרזיר טלפון: 04-99386666, פקס: 04-9938777 עוסק מורשה: 513501064

60/60A : High-speed Cream Solder Mixer.

[OPTION] 60E Balancer : 300g×1 ; 200g×1 ; 100g×2 ; 50g×2

[Feature]

| • | Easy to Operation<br>Put the solder paste can on the jig then adjust the time.                                                |
|---|-------------------------------------------------------------------------------------------------------------------------------|
| • | Press "Start Button", will start to mix the solder paste until the time you set. Then a well-mixed solder paste is available. |
| • | Well Mixing Capacity<br>GAM-60 solder paste mixer is equipped with powerful solder paste mixing capacity and can easily       |

Universal fixture, suitable for all kind of commercial container.