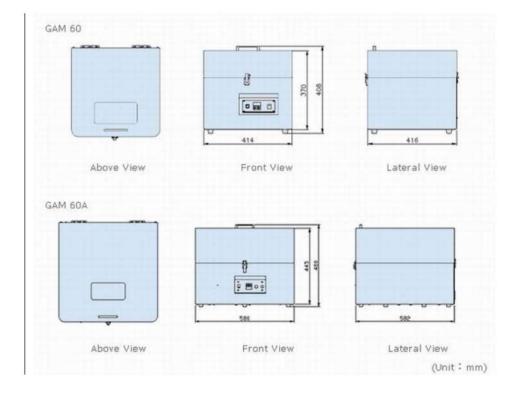

| Speciification |               |         |
|----------------|---------------|---------|
| MODEL          | <u>GAM 60</u> | GAM 60A |

- 1. Machine running latch safeguard (INTER LOCK)
- 2. Arm rotation Speed approx 400RPM/Min
- 3. Solder Container 500g/1000g
- Up two container can be loaded (clamping apparatus adjust)
- 4. Kneading timer: 0.1 9.9 Min
- 5. Weight approx 45 Kg
- 6. External: (L'W'H) 390385'390' (mm)

Option Balancer: 50g/100g/150g/200g

| <b>Speciification</b> |                                                                           |                             |  |  |
|-----------------------|---------------------------------------------------------------------------|-----------------------------|--|--|
| MODEL                 | <u>GAM 60</u>                                                             | <u>GAM 60A</u>              |  |  |
| Arm Rotation Speed    | Approx 400 RPM / MIN (WHEN LOADED)                                        |                             |  |  |
| Solder Container      | 500g/1000g Up two container can be loaded                                 |                             |  |  |
| Power Supply          | <u>AC 110V / 220V 60HZ</u>                                                |                             |  |  |
| Construction          | Painted with empoxy base paint                                            |                             |  |  |
| Micro processor       | Capability Record former data by memory<br>Revise data for save real time |                             |  |  |
| Display & Alarm       | LED Digital Display<br>Flash light with audio alarm                       |                             |  |  |
| Kneading timer        | <u>0.1~9.9分鐘</u>                                                          |                             |  |  |
| <u>Operational</u>    | Touch panel, easy operation                                               |                             |  |  |
| Holding               | <u>ø 60min L : 90mm</u>                                                   | <u>nm _130min L : 130mm</u> |  |  |
| <u>Noise</u>          | Low operation noise                                                       |                             |  |  |
| Dimension L×W×H(mm)   | <u>390×390×385 mm3</u>                                                    | <u>580×580×445 mm3</u>      |  |  |
| <u>Weight</u>         | <u>30Kg</u> <u>65Kg</u>                                                   |                             |  |  |
| Protection            | Interlock Limited switch                                                  |                             |  |  |