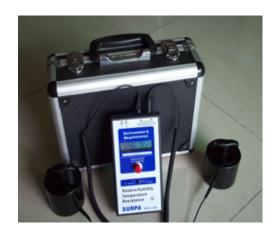

Measures resistivity/resistance,temperature and humidity

- Measures resistivity:103-1012 ohms/sq.
- Measures resistance: 103-1012 ohms
- Measures relative humididty:10% to 90%RH
- Measures temperature:0-37.7 (10v/100v test voltage range)
- Include probes:-- two 5 pound weight,2.5"RTT,RTG disk probes

# two 3" parallel surface resistivity probes

- LCD alpha-numeric scale-no LED'S
- Rechargeable battery capability
- Test mats,floor finishes,paints,wrist straps,smocks,foot wear,bags and collider
  It's easy to use and is of high quality and dependability. The meter also make relative humididty and temperature, both of which affect electrical propert

## Feautures:

- Measures resistivity, temperature and humidity
- 103-1012 ohms/sq test range
- 10v/100v test ranges
- Blow molded travel case
- Light weight meter-15oz.
- Alpha-numeric LCD scale
- Automatic power shut off
- Auto zeroing
- Two 5 lb.disk probes and built in resistivity probes
- One year warranty
- Replaceable probes
- 9 volt DC battery or 120 volt AC adapter
- Cleanroom probes available
- Concentric ring resistivity probe(optional)