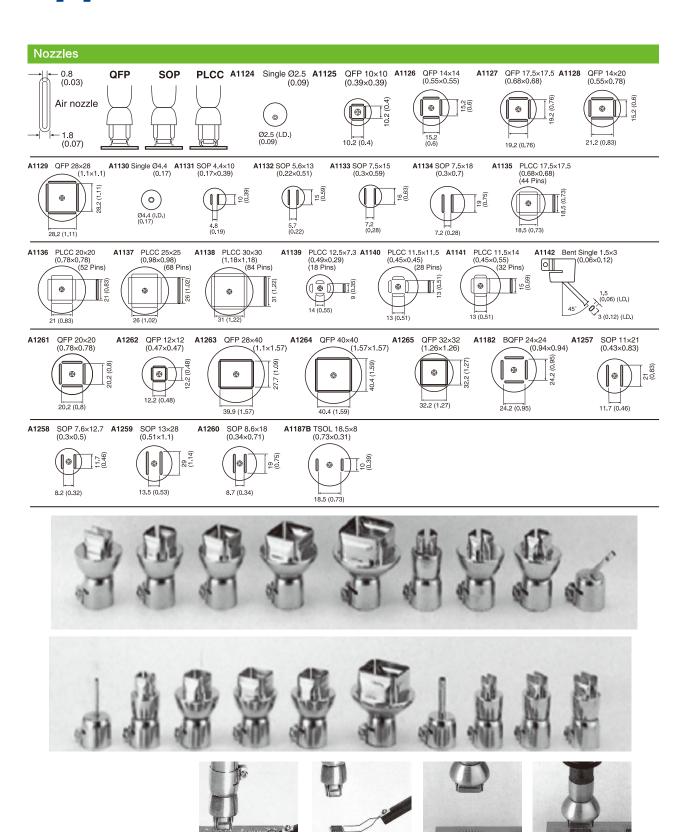

air gun lifespan.
- Compact unit to save workbench space and eye-pleasing appearance.
- Intelligent malfunction detection and indications.

## Specification:

| Voltage:            | AC (100V/110V/120V  220V/230V/240V) |
|---------------------|-------------------------------------|
|                     | 50/60Hz(Optional)                   |
| Power consumption:  | 700W                                |
| Temperature range:  | 100-450°C                           |
| Display mode:       | LED display                         |
| Pump                | fan type pump                       |
| Air flow gradation: | 120L/min (MAX)                      |
| Noise:              | <52dB(A)                            |
|                     |                                     |



## **Appendix**