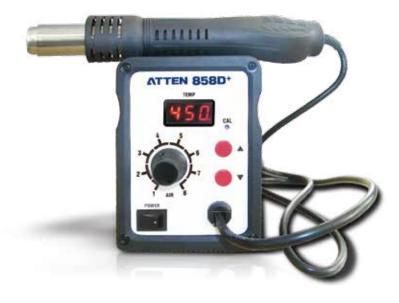

# AT858D+

#### Intelligent hot air station

#### Features:

- Closed-loop and MCU zero crossing design for achieving fast heating-up, accurate and stable control.
- LED screen used to display working temperatures and working states make operations easy.
- Embedded sensor inside iron hand piece to obtain auto-sleep to save energy.
- Intelligence cooling system and deferred power-off function to extend hot air gun lifespan.
- Compact unit to save workbench space and eye-pleasing appearance.
- Intelligent malfunction detection and indications.

## Specification:

| Voltage:            | AC (100V/110V/120V  220V/230V/240V) |
|---------------------|-------------------------------------|
|                     | 50/60Hz(Optional)                   |
| Power consumption:  | 700W                                |
| Temperature range:  | 100-450°C                           |
| Display mode:       | LED display                         |
| Pump                | fan type pump                       |
| Air flow gradation: | 120L/min (MAX)                      |
| Noise:              | <52dB(A)                            |
|                     |                                     |