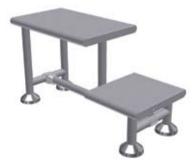

## **SWING OVER BENCH**

The Swing Over bench is designed to assist in the Gowning Process. The raised platform assists in putting on Booties/Shoe Covers. The bench can also be used as a separation barrier between pre gowning and gowning areas. The optional connection pieces allow the benches to be joined together. Immediate delivery - in stock Fabrication material: 304 stainless steel, electropolished.

| Product                       | LxWxH (mm)  | LxWxH ( " ) | Cat. No.  |
|-------------------------------|-------------|-------------|-----------|
| Swing Over Bench              | 850X350X450 | 34x14x18    | SGB-0850  |
|                               |             |             |           |
| Bench Corner Connector 45°    |             |             | 45CORNER  |
| Bench Corner Connector 90°    |             |             | 90CORNER  |
| Bench Straight Connector 180° |             |             | 180CORNER |