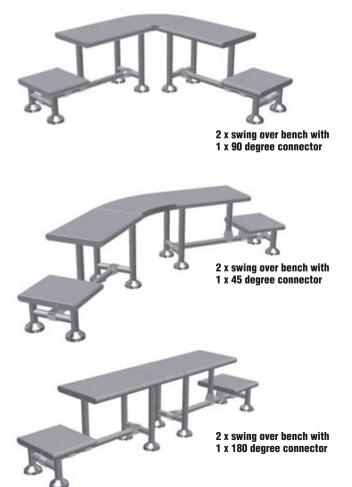

## **SWING OVER BENCH**

The Swing Over bench is designed to assist in the Gowning Process. The raised platform assists in putting on Booties/Shoe Covers. The bench can also be used as a separation barrier between pre gowning and gowning areas. The optional connection pieces allow the benches to be joined together. Immediate delivery - in stock Fabrication material: 304 stainless steel, electropolished.

| Product                       | LxWxH (mm)  | LxWxH ( " ) | Cat. No.  |
|-------------------------------|-------------|-------------|-----------|
| Swing Over Bench              | 850X350X450 | 34x14x18    | SGB-0850  |
|                               |             |             |           |
| Bench Corner Connector 45°    |             |             | 45CORNER  |
| Bench Corner Connector 90°    |             |             | 90CORNER  |
| Bench Straight Connector 180° |             |             | 180CORNER |