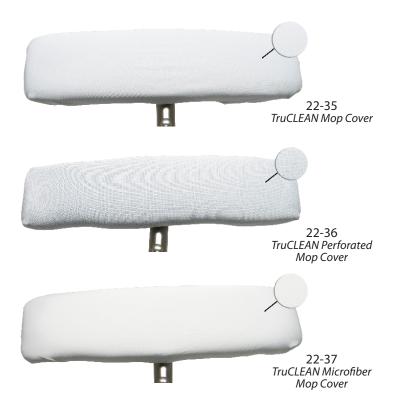

### **Description**

TruCLEAN Mop Covers provide an unprecedented level of quality assurance and cleaning performance. Knitted from 100% continuous filament polyester. The double-knit, no-run interlock design guarantees maximum abrasion resistance and surface coherence. TruCLEAN Mop Cover (22-35) is designed for use with our TruCLEAN Sponge Mops and Microfiber Mops, providing a quick-changing and efficient instrument for applying cleaning solutions without compromising particulate control and wiping protocols.

TruCLEAN Perforated Mop Cover (22-36) has a unique design which allows for extra liquid to pass through the cover and quickly absorb into sponge mop. Specifically for use with our TruCLEAN Hydrosorb Sponge Mop.

TruCLEAN Microfiber Mop Cover (22-37) provides superior lifting of dirt and dust particles while extracting living surface bacteria.

TruCLEAN Mop Covers are compatible with Gamma, ETO and autoclave sterilization.