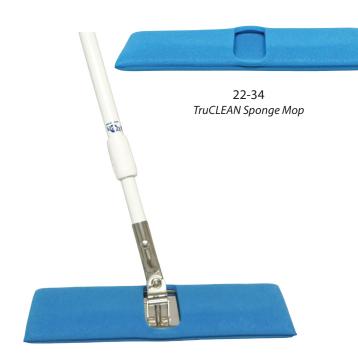

# **TruCLEAN™ Sponge Mop**

## **Description**

Designed specifically for use in cleanroom and sterile environments, the Original TruCLEAN Sponge Mop is ideal for applying disinfectants and sterilants. Unlike self-wringing sponge mops that contact surfaces only with the leading edge, our exclusive swivel mop frame maintains total surface contact, consistently delivering a thorough and even application onto the surface. Made of a specifically formulated grade of polyurethane foam, the TruCLEAN Sponge Mop will clean and disinfect a full 40cm (16") x 12.7cm (5") area in a single pass. TruCLEAN Sponge Mop is the easiest and most efficient way to maintain floors, walls and ceilings in cleanroom environments.