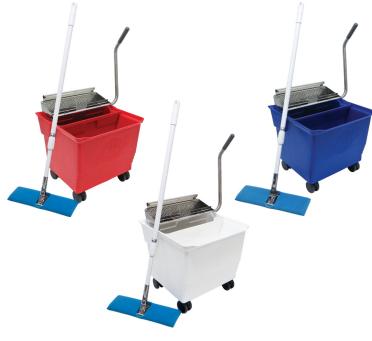

# **Compact Flat Mopping System**

Simplify standard operating procedures

30-2(R,W,B) Compact Flat Mopping System

#### Description

TruCLEAN 2's unique bucket-in-bucket concept features our new 36-Liter bucket, redesigned to increase stability and improve function. Perfex 36-Liter buckets have embossed graduations for accurate measure with high temperature resistant 3" casters, one locking. TruCLEAN stainless steel wringer mounts firmly to waste containment bucket, capturing soiled contaminants. Stainless steel mop frame and adjustable polymer handle included.

#### **Features**

- Unique bucket-in-bucket concept
- Autoclavable at 121° C for 30 minutes
- Durable stainless steel wringer
- Color coded to reduce cross-contamination

#### **Benefits**

- Ergonomic design with non-slip grip to reduce worker fatigue
- Compact design for easy storage in confined areas
- Impervious to most chemicals, will not rust, corrode or oxidize.
- Unique wringing action significantly improves release of soiled contaminants