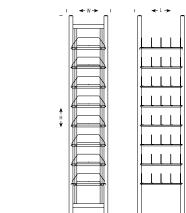

## **Bootie Cabinet**

## Mirrors are optional.

Fabrication material: 304 stainless steel, electropolished.

| Product         | Dimension    | Dimension      | Cat. No. |
|-----------------|--------------|----------------|----------|
| 32 boot cabinet | 483x400x2100 | 19.0x15.7x82.6 | BC32CMP  |
| 40 boot cabinet | 583x400x2100 | 22.9x15.7x82.6 | BC40CMP  |
| 48 boot cabinet | 683x400x2100 | 26.8x15.7x82.6 | BC48CMP  |
| 56 boot cabinet | 783x400x2100 | 30.8x15.7x82.6 | BC56CMP  |
| 72 boot cabinet | 983x400x2100 | 38.7x15.7x82.6 | BC72CMP  |
| Bootie Mirror   |              |                | MR-03    |

**Bootie Racks with Optional Mirrors** 