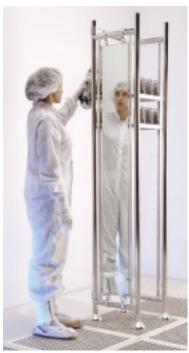

## Mirrors are optional.

Fabrication material: 304 stainless steel, electropolished.

| Product         | Dimension    | Dimension      | Cat. No. |
|-----------------|--------------|----------------|----------|
| 32 boot cabinet | 483x400x2100 | 19.0x15.7x82.6 | BC32CMP  |
| 40 boot cabinet | 583x400x2100 | 22.9x15.7x82.6 | BC40CMP  |
| 48 boot cabinet | 683x400x2100 | 26.8x15.7x82.6 | BC48CMP  |
| 56 boot cabinet | 783x400x2100 | 30.8x15.7x82.6 | BC56CMP  |
| 72 boot cabinet | 983x400x2100 | 38.7x15.7x82.6 | BC72CMP  |
| Bootie Mirror   |              |                | MR-03    |

**Bootie Racks with Optional Mirrors** 