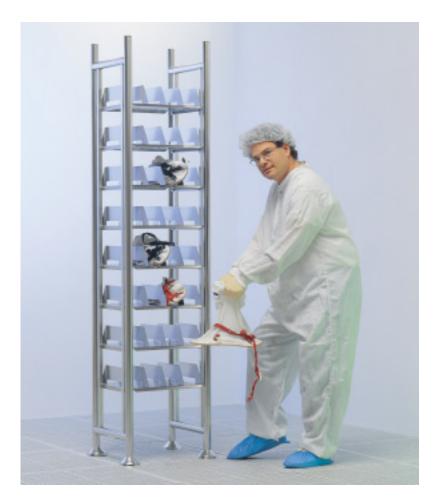

## **Bootie Cabinet**





## Mirrors are optional.

Fabrication material: 304 stainless steel, electropolished.

| Product         | Dimension    | Dimension      | Cat. No. |
|-----------------|--------------|----------------|----------|
| 32 boot cabinet | 483x400x2100 | 19.0x15.7x82.6 | BC32CMP  |
| 40 boot cabinet | 583x400x2100 | 22.9x15.7x82.6 | BC40CMP  |
| 48 boot cabinet | 683x400x2100 | 26.8x15.7x82.6 | BC48CMP  |
| 56 boot cabinet | 783x400x2100 | 30.8x15.7x82.6 | BC56CMP  |
| 72 boot cabinet | 983x400x2100 | 38.7x15.7x82.6 | BC72CMP  |
| Bootie Mirror   |              |                | MR-03    |





**Bootie Racks with Optional Mirrors**