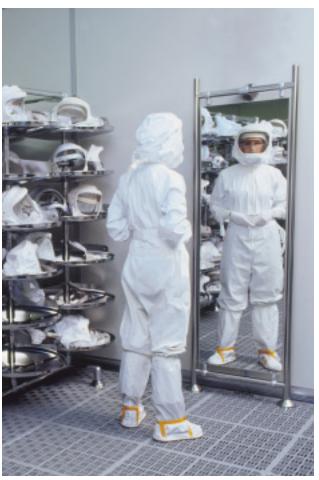

## **Mirrors**

MR-01

Mirrors are an integral part of the gowning process. The mirrors are safe with adhesive backing to prevent shattering and are mounted on a stainless steel plate.

A stainless steel frame enables easy mounting and guards the mirror from gownroom traffic.

## There are 3 options:

MR-01 : Free Standing, connected to the wall and floor MR-02 : Mounted in side panel of Gown Racks MR-03 : Mounted in side panel of Bootie Racks

| Product                   | LxWxH (mm)  | LxWxH (inch)        | Cat. No. |
|---------------------------|-------------|---------------------|----------|
| Mirror - in frame         | 600x40x2100 | 23.622x1.574x82.677 | MR-01    |
| Mirror for Garment Rack   |             |                     | MR-02    |
| Mirror for Bootie Cabinet |             |                     | MR-03    |