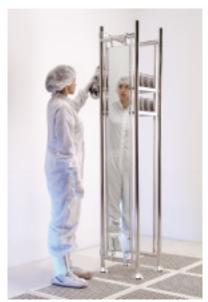

## **Mirrors**

MR-01

Mirrors are an integral part of the gowning process. The mirrors are safe with adhesive backing to prevent shattering and are mounted on a stainless steel plate.

A stainless steel frame enables easy mounting and guards the mirror from gownroom traffic.

## There are 3 options:

MR-01 : Free Standing, connected to the wall and floor MR-02 : Mounted in side panel of Gown Racks MR-03 : Mounted in side panel of Bootie Racks

| Product                   | LxWxH (mm)  | LxWxH (inch)        | Cat. No. |
|---------------------------|-------------|---------------------|----------|
| Mirror - in frame         | 600x40x2100 | 23.622x1.574x82.677 | MR-01    |
| Mirror for Garment Rack   |             |                     | MR-02    |
| Mirror for Bootie Cabinet |             |                     | MR-03    |