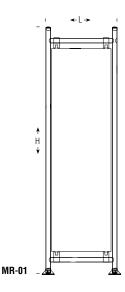

## **Mirrors**

MR-01

Mirrors are an integral part of the gowning process. The mirrors are safe with adhesive backing to prevent shattering and are mounted on a stainless steel plate.

A stainless steel frame enables easy mounting and guards the mirror from gownroom traffic.

## There are 3 options:

MR-01 : Free Standing, connected to the wall and floor MR-02 : Mounted in side panel of Gown Racks MR-03 : Mounted in side panel of Bootie Racks

| Product                   | LxWxH (mm)  | LxWxH (inch)        | Cat. No. |
|---------------------------|-------------|---------------------|----------|
| Mirror - in frame         | 600x40x2100 | 23.622x1.574x82.677 | MR-01    |
| Mirror for Garment Rack   |             |                     | MR-02    |
| Mirror for Bootie Cabinet |             |                     | MR-03    |