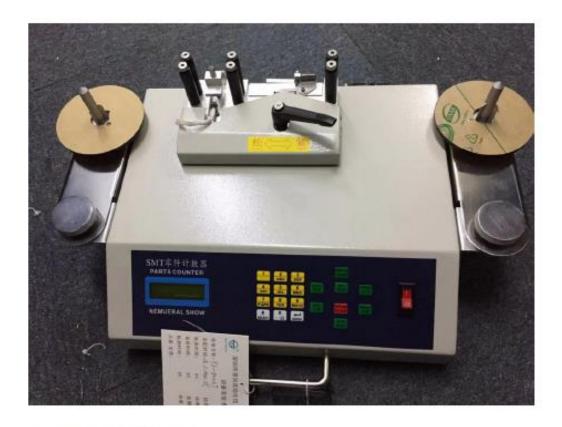

## SMD counter Application

- 1. Any size Reel SMD electronic components/chip, such as SMD capacitor, SMD resistor, etc
- 2. Space between two components: 2,4,8,10,12,16,24,32,44,56(mm)
- 3. Width of reel: 8, 12, 16, 24, 32, 44, 56mm
- 4. Suitable for all industries related to SMD components

### SMD counter Sepcification

| Model            | Model 11 / Model 12       |  |
|------------------|---------------------------|--|
| Voltage          | 220V /110V 60HZ /50HZ     |  |
| Power            | 30W                       |  |
| Counting range   | -99999~9999pcs            |  |
| Dimension        | L470Xw300xH180mm          |  |
| Weight           | 10KG                      |  |
| Speed            | Fast, 3 levels adjustable |  |
| Warranty         | 1 years                   |  |
| Function         | Leak detection            |  |
| Stop automaticly | YES                       |  |

#### SMD counter Features

- 1. Easy operation. Vertical appearance for both standing and sitting operation.
- 4. Fast counting speed, such as 5000pcs / 30 seconds.
- 5. Buffer to stop the machine when it is close to the end.
- 6. Pre-set counting amount, easily get the correct number of SMD components you need.
- 7. Precisely count the number of SMD parts to better control inventory.
- 8. Suitable for any size of SMD reels.
- 9. Small in size, light in weight, portable.