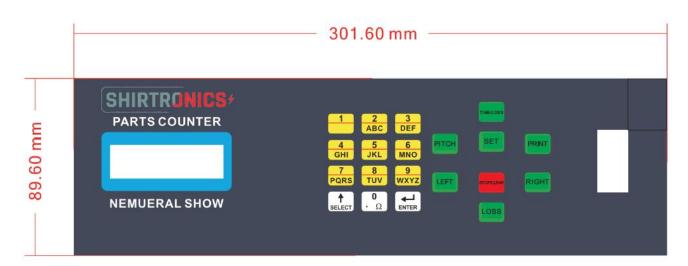

### SMD counter Sepcification

| Model            | Model 11 / Model 12       |  |
|------------------|---------------------------|--|
| Voltage          | 220V /110V 60HZ /50HZ     |  |
| Power            | 30W                       |  |
| Counting range   | -99999~9999pcs            |  |
| Dimension        | L470Xw300xH180mm          |  |
| Weight           | 10KG                      |  |
| Speed            | Fast, 3 levels adjustable |  |
| Warranty         | 1 years                   |  |
| Function         | Leak detection            |  |
| Stop automaticly | YES                       |  |

#### SMD counter Features

- 1. Easy operation. Vertical appearance for both standing and sitting operation.
- 4. Fast counting speed, such as 5000pcs / 30 seconds.
- 5. Buffer to stop the machine when it is close to the end.
- 6. Pre-set counting amount, easily get the correct number of SMD components you need.
- 7. Precisely count the number of SMD parts to better control inventory.
- 8. Suitable for any size of SMD reels.
- 9. Small in size, light in weight, portable.