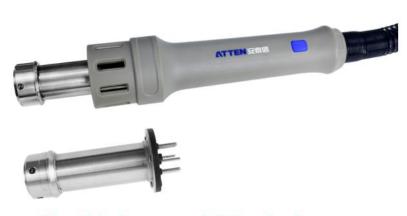

Automatic strong cooling wind, prolong lifespan of heater

Pluggable heater, easy to replace new one

Pluggable heater, very convenient to be replaced