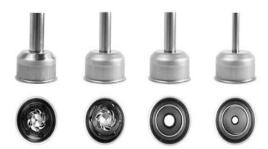

## Standard 4pcs of Nozzel

|            |               | Air Flow      | Actual temperature                    | Suggested users                 |
|------------|---------------|---------------|---------------------------------------|---------------------------------|
| Difference | Spiral wind   | Strong wind   | Little lower than display temperature | New for maintenance             |
|            | Straight wind | Stronger wind | Equal to display temperature          | Much experience for maintenance |