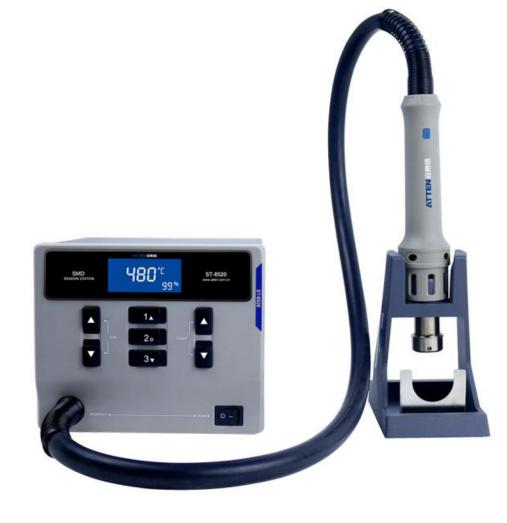

## **Hot Air Station #ST-862D**

High power 1000watts, heating up so fast

**Built-in brushless fan,** strong wind and long lifespan

Magnetive-control stand, auto-sleep when putting handle on the holder

**3sets of preset temperature/air,** can be saved and retrieved rapidly

## **Specification about ST-862D**

| Item Model                             | ST-862D                                                                            |  |
|----------------------------------------|------------------------------------------------------------------------------------|--|
| Item Name                              | Hot Air Station                                                                    |  |
| Power                                  | 1000W                                                                              |  |
| Voltage                                | 110V/ 230V(Optional)                                                               |  |
| Temperature Range                      | 100°C-480°C                                                                        |  |
| Air Flow Range                         | 20L/min-130L/min                                                                   |  |
| Temperature Calibration                | ±50°C                                                                              |  |
| 3 sets of preset temperature/ air flow | Support                                                                            |  |
| Standby Heating Cooling Function       | Support                                                                            |  |
| Fuse type                              | T6.3A                                                                              |  |
| Application                            | Widey used for electronic production line, education and communication maintenance |  |