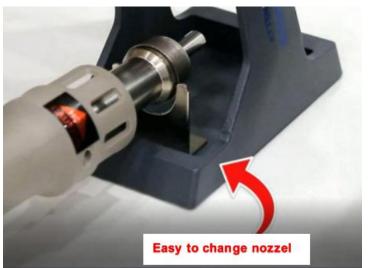

dle on the holder

**3sets of preset temperature/air,** can be saved and retrieved rapidly

Automatic strong cooling wind, prolong lifespan of heater

Pluggable heater, easy to replace new one





## **Features about ST-862D**

## Standard 4pcs of Nozzel



|            |               | Air Flow      | Actual temperature                    | Suggested users                 |
|------------|---------------|---------------|---------------------------------------|---------------------------------|
| Difference | Spiral wind   | Strong wind   | Little lower than display temperature | New for maintenance             |
|            | Straight wind | Stronger wind | Equal to display temperature          | Much experience for maintenance |



Pluggable heater, very convenient to be replaced









## **Specification about ST-862D**

| Item Model                             | ST-862D                                                                            |  |
|----------------------------------------|------------------------------------------------------------------------------------|--|
| Item Name                              | Hot Air Station                                                                    |  |
| Power                                  | 1000W                                                                              |  |
| Voltage                                | 110V/ 230V(Optional)                                                               |  |
| Temperature Range                      | 100°C-480°C