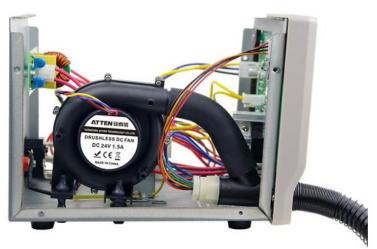

## **Hot Air Station #ST-862D**

High power 1000watts, heating up so fast

**Built-in brushless fan,** strong wind and long lifespan

Magnetive-control stand, auto-sleep when putting handle on the holder

**3sets of preset temperature/air,** can be saved and retrieved rapidly

Automatic strong cooling wind, prolong lifespan of heater

Pluggable heater, easy to replace new one