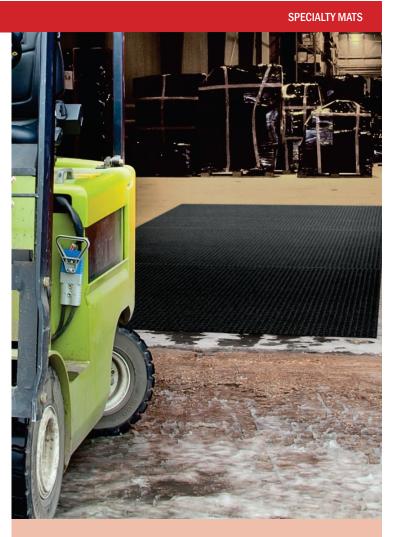

## LIFT TRUCK MATS

- Bi-level surface effectively removes moisture and dirt from lift truck wheels to improve lift truck safety
- Modular mats are easy to install and scalable for the application
- Aggresive adhesive taping system keeps tiles from moving
- Polypropylene carpet is easy to clean and fast drying
- Durable rubber backing and polypropylene carpet top withstands lift truck traffic up to 14,000 lbs
- Recommended for all buildings where lift trucks must enter and exit a building to and from the outside