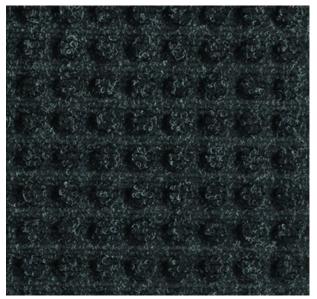

## **TECHNICAL SPECIFICATIONS**

| Material:                 | SBR Gummi                     |
|---------------------------|-------------------------------|
| Surface finish:           | Recycled PET fiber            |
| Product height:           | 6,3 mm                        |
| Product weight:           | 5 kg/m²                       |
| Environmental resistance: | Indoor / outdoor              |
| Installation method:      | Tiles                         |
| Cleaning method:          | Vacuum / hot water            |
| Flame retardancy:         | Conforms fire retardancy test |
|                           | EN 13501-1 (2007) + A1 (2009  |