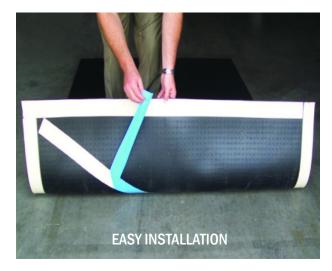

## LIFT TRUCK MATS

- Bi-level surface effectively removes moisture and dirt from lift truck wheels to improve lift truck safety
- Modular mats are easy to install and scalable for the application
- Aggresive adhesive taping system keeps tiles from moving
- Polypropylene carpet is easy to clean and fast drying
- Durable rubber backing and polypropylene carpet top withstands lift truck traffic up to 14,000 lbs
- Recommended for all buildings where lift trucks must enter and exit a building to and from the outside