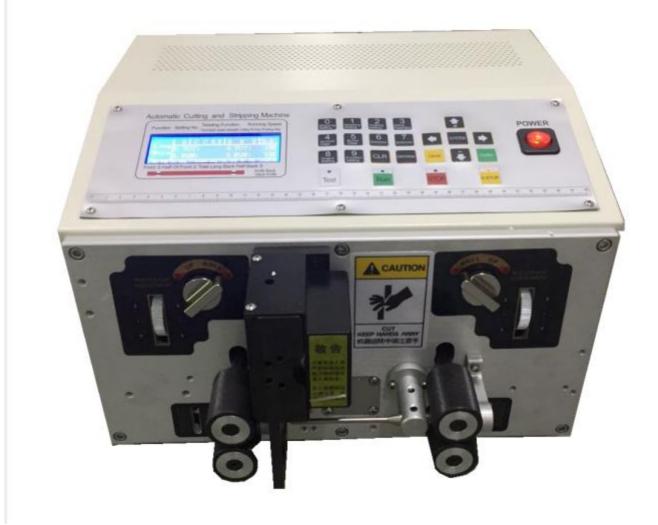

### **BK-608 Wire Cutting and stripping**

#### Precise low-cost machine for round wire processing up to 3mm<sup>2</sup>

#### **Feature:**

- Computer chip control, key board operation, high-speed wire stripping
- Can set the cutting length, stripping length
- Sealed gear box, 12mm thick drive shaft, 35mm diameter wire feeding roller, stable wire feeding.
- Durable and low failure rate

### **Technical Data**

| Model                 | VS DV 609                                                |  |
|-----------------------|----------------------------------------------------------|--|
|                       | YS-BK-608                                                |  |
| Outer dimensions      | L452mm*W380mm*H435mm                                     |  |
| Weight                | 30kg                                                     |  |
| Power supply          | 220V or 110V                                             |  |
| Display               | LCD                                                      |  |
|                       |                                                          |  |
| Power                 | 430W                                                     |  |
| consumption(220V)     |                                                          |  |
| Cutting length        | 1mm9999mm                                                |  |
| Stripping length      | Front:0-35mm,end 0mm15mm                                 |  |
| Tolerance             | (0.002xl)mm                                              |  |
|                       | PVC and Teflon wire, glass wire,1015,1017,PVC,XPL spring |  |
|                       | wire,RG174,etc                                           |  |
| Applicable wires      |                                                          |  |
|                       | Size 0.1-3 mm2 (AWG13AWG28)                              |  |
|                       |                                                          |  |
| Middle strip and cut  | 15 positions max                                         |  |
| position              |                                                          |  |
| Steel materials       | Hard tungsten steel                                      |  |
| Drive supply          | four-wheels drive, independent drive box driver          |  |
| Productivity(pcs/min) | 3000-8000pcs/hour                                        |  |