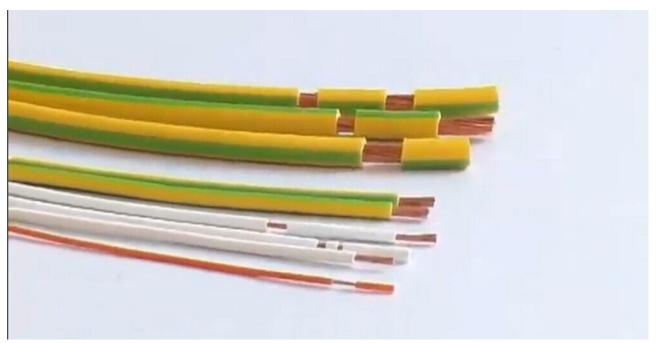

## **Application:**

| Cutting       |  |
|---------------|--|
| Precision cut |  |
| Full strip    |  |
| Half strip    |  |

# Sample :