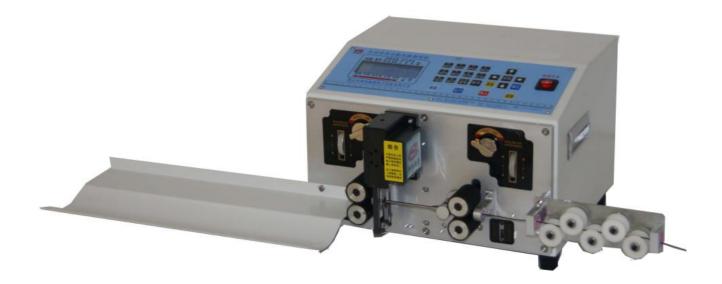

### **BK-608 Wire Cutting and stripping**

#### Precise low-cost machine for round wire processing up to 3mm<sup>2</sup>

#### **Feature:**

- Computer chip control, key board operation, high-speed wire stripping
- Can set the cutting length, stripping length
- Sealed gear box, 12mm thick drive shaft, 35mm diameter wire feeding roller, stable wire feeding.
- Durable and low failure rate

### **Technical Data**

| Model                 | VS DV 609                                                |  |
|-----------------------|----------------------------------------------------------|--|
|                       | YS-BK-608                                                |  |
| Outer dimensions      | L452mm*W380mm*H435mm                                     |  |
| Weight                | 30kg                                                     |  |
| Power supply          | 220V or 110V                                             |  |
| Display               | LCD                                                      |  |
|                       |                                                          |  |
| Power                 | 430W                                                     |  |
| consumption(220V)     |                                                          |  |
| Cutting length        | 1mm9999mm                                                |  |
| Stripping length      | Front:0-35mm,end 0mm15mm                                 |  |
| Tolerance             | (0.002xl)mm                                              |  |
|                       | PVC and Teflon wire, glass wire,1015,1017,PVC,XPL spring |  |
|                       | wire,RG174,etc                                           |  |
| Applicable wires      |                                                          |  |
|                       | Size 0.1-3 mm2 (AWG13AWG28)                              |  |
|                       |                                                          |  |
| Middle strip and cut  | 15 positions max                                         |  |
| position              |                                                          |  |
| Steel materials       | Hard tungsten steel                                      |  |
| Drive supply          | four-wheels drive, independent drive box driver          |  |
| Productivity(pcs/min) | 3000-8000pcs/hour                                        |  |